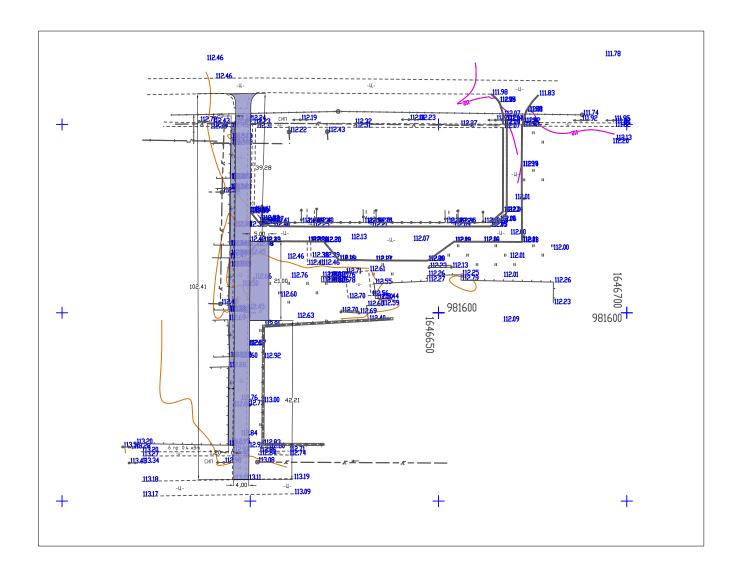

- 1. Настоящий проект разработан на основании плана инженерно— топографической съемки М1:1000, предоставленной Заказчиком.
- 2. Все размеры на чертеже даны в метрах

|      |          |       |        |       |       | 2020-ДП-ГЧ-0                                                                   | 2020-ДП-ГЧ-003 |  |  |  |  |  |
|------|----------|-------|--------|-------|-------|--------------------------------------------------------------------------------|----------------|--|--|--|--|--|
|      |          |       |        |       |       | Дизайн-проект общественного пространства "Ленинский проезд с<br>минипаркингом" |                |  |  |  |  |  |
| Изм. | Кол. уч. | /Iucm | № док. | Подп. | Дата  | <u></u>                                                                        |                |  |  |  |  |  |
|      |          |       |        |       |       | Стадия Лист Листов                                                             |                |  |  |  |  |  |
| Раз  | ιραδ.    | Миле  | нина   |       | 08.20 | Дизайн-проект                                                                  |                |  |  |  |  |  |
|      |          |       |        |       |       | Разбивочный план M1:1000 ИП Миленина В. А.                                     |                |  |  |  |  |  |
|      |          |       |        |       |       | Разоибочный план Мі:1000 — — — — — — — — — — — — — — — — — —                   |                |  |  |  |  |  |

### План Благоустроиства М1:1000

Покрытие mun 1

– Асфальто— бетонное покрытие mun 1 —0,05

- щебень фр. 10-20 - 0,10

- Песчано— гравийная смесь — 0,10

### Ведомость тротуаров, дорожек и площадок

| NN<br>n/n | Наименование               |         | Tun  | Площадь<br>покрытия, м² | Примечание |
|-----------|----------------------------|---------|------|-------------------------|------------|
| 1         | Покрытие асфальто-бетонное |         | 1    | 635                     |            |
|           |                            |         |      |                         |            |
|           | БГ                         | P 100.3 | 0.15 | – 356 n.м./             | um.        |

**УЗЕЛ** "А" Примыкание тротуара и проезжей части

Примыкание тротуара и проезжей части

*УЗЕЛ "А"* 

Бетонная обойма под лоток М250 — 2,43 м3

Инв. № подл

- 1. Настоящий проект разработан на основании плана инженерно-топографической съемки М1:1000, предоставленной Заказчиком.
- 2. Учесть в сметном расчете демонтаж ж/б плит 6000\*2000\*140 35 шт Демонтаж и вывоз на 1 км на территории заказчика.
  - Заливка бетона кл. В7.5 для устройства пандуса (4шт по 0,27м3) 1,08 м3