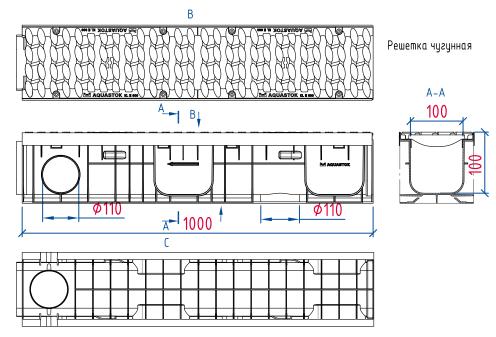

### Ведомость тротуаров, дорожек и площадок

| NN<br>n/n | Наименование               |         | Tun  | Площадь<br>покрытия, м² | Примечание |
|-----------|----------------------------|---------|------|-------------------------|------------|
| 1         | Покрытие асфальто-бетонное |         | 1    | 635                     |            |
|           |                            |         |      |                         |            |
|           | БГ                         | P 100.3 | 0.15 | – 356 n.м./             | um.        |

**УЗЕЛ** "А" Примыкание тротуара и проезжей части

Примыкание тротуара и проезжей части

*УЗЕЛ "А"* 

Бетонная обойма под лоток М250 — 2,43 м3

Инв. № подл

- 1. Настоящий проект разработан на основании плана инженерно-топографической съемки М1:1000, предоставленной Заказчиком.
- 2. Учесть в сметном расчете демонтаж ж/б плит 6000\*2000\*140 35 шт Демонтаж и вывоз на 1 км на территории заказчика.
  - Заливка бетона кл. В7.5 для устройства пандуса (4шт по 0,27м3) 1,08 м3