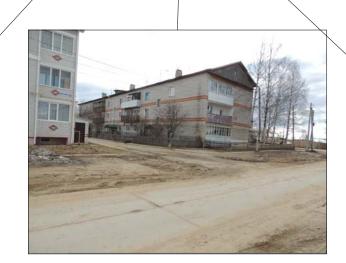

### 3. Описание существующих условий

Проектируемое в данном дизайн-проекте общественное пространство, расположено в центральной части населенного пункта. В данный момент на территории установлено дорожное покрытие из ж/б плит, подлежащее замене, не соответствующего правилам безопасности и эксплуатации, потерявшей эстетический вид. Общественное пространство является проездом.

В настоящий момент территория находится в запущенном состояии и не отвечает нормативным требованиям. Искусственное освещение имеется в недостаточной степени.

| Согласовано    |   |  |  |  |  |  |  |                                                                         |                |           |        |         |       |                                                  |                   |          |          |
|----------------|---|--|--|--|--|--|--|-------------------------------------------------------------------------|----------------|-----------|--------|---------|-------|--------------------------------------------------|-------------------|----------|----------|
| Взам. инв. №   |   |  |  |  |  |  |  |                                                                         |                |           |        |         |       |                                                  |                   |          |          |
| даша           |   |  |  |  |  |  |  |                                                                         |                |           |        |         |       | 2020-ДП-Г                                        | 3                 |          |          |
| Подпись и дата |   |  |  |  |  |  |  | 1424                                                                    | м Кол пч       | Лист      | No gor | Подр    | Лата  | Дизайн-проект общественного прост<br>минипаркина | ранства "Л<br>ом" | енинский | проезд с |
|                |   |  |  |  |  |  |  | 7131                                                                    | ۹. ا۱۲۵۸۱ g ۱۰ | · /Iucili | N OOK. | 110011. | даша  |                                                  | Стадия            | /lucm    | Листов   |
| № подл.        | ] |  |  |  |  |  |  | Р                                                                       | азраб.         | Миле      | нина   |         | 08.20 | Дизайн-проект                                    | ПД                | 5        | 1        |
| Ин8. №         |   |  |  |  |  |  |  | Разраб. Миленина 08.20 Дизайн-проект ПД План благоустройства M1:1000 ИГ | 1 Миленин      | a B. A.   |        |         |       |                                                  |                   |          |          |
|                | • |  |  |  |  |  |  |                                                                         |                | •         | •      |         |       |                                                  | Формат            | A3       |          |