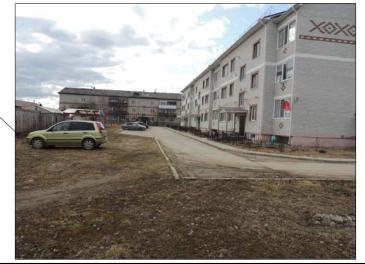

### 3. Описание существующих условий

Проектируемое в данном дизайн-проекте общественное пространство, расположено в центральной части населенного пункта. В данный момент на территории установлено дорожное покрытие из ж/б плит, подлежащее замене, не соответствующего правилам безопасности и эксплуатации, потерявшей эстетический вид. Общественное пространство является проездом.

В настоящий момент территория находится в запущенном состояии и не отвечает нормативным требованиям. Искусственное освещение имеется в недостаточной степени.

| Согласовано    |   |  |  |  |  |  |  |                                                                         |                |           |        |         |       |                                                  |                   |          |          |
|----------------|---|--|--|--|--|--|--|-------------------------------------------------------------------------|----------------|-----------|--------|---------|-------|--------------------------------------------------|-------------------|----------|----------|
| Взам. инв. №   |   |  |  |  |  |  |  |                                                                         |                |           |        |         |       |                                                  |                   |          |          |
| даша           |   |  |  |  |  |  |  |                                                                         |                |           |        |         |       | 2020-ДП-Г                                        | 3                 |          |          |
| Подпись и дата |   |  |  |  |  |  |  | 1424                                                                    | м Кол пч       | Лист      | No gor | Подр    | Лата  | Дизайн-проект общественного прост<br>минипаркина | ранства "Л<br>ом" | енинский | проезд с |
|                |   |  |  |  |  |  |  | 7131                                                                    | ۹. ا۱۲۵۸۱ g ۱۰ | · /Iucili | N OOK. | 110011. | даша  |                                                  | Стадия            | /lucm    | Листов   |
| № подл.        | ] |  |  |  |  |  |  | Р                                                                       | азраб.         | Миле      | нина   |         | 08.20 | Дизайн-проект                                    | ПД                | 5        | 1        |
| Ин8. №         |   |  |  |  |  |  |  | Разраб. Миленина 08.20 Дизайн-проект ПД План благоустройства M1:1000 ИГ | 1 Миленин      | a B. A.   |        |         |       |                                                  |                   |          |          |
|                | • |  |  |  |  |  |  |                                                                         |                | •         | •      |         |       |                                                  | Формат            | A3       |          |