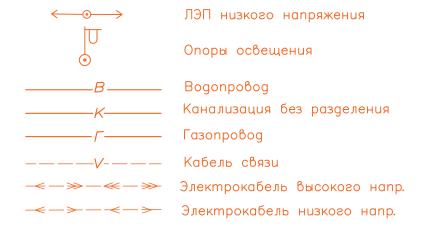

### Условные обозначения и изображения:

Проектируемые сети:

≗

**———** Водоотводной лоток с укреплением

Дренажный колодец на 3 кольца