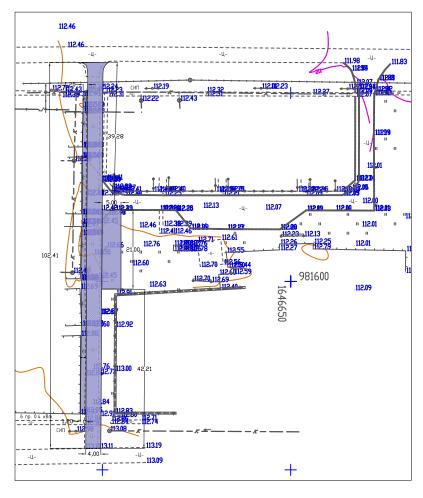

- 1. Настоящий проект разработан на основании плана инженерно— топографической съемки М1:1000, предоставленной Заказчиком.
- 2. Все размеры на чертеже даны в метрах

|      |          |       |        |       |       | 2020-ДП-ГЧ-0                                                                   | 2020-ДП-ГЧ-003 |  |  |  |  |  |
|------|----------|-------|--------|-------|-------|--------------------------------------------------------------------------------|----------------|--|--|--|--|--|
|      |          |       |        |       |       | Дизайн-проект общественного пространства "Ленинский проезд с<br>минипаркингом" |                |  |  |  |  |  |
| Изм. | Кол. уч. | /Iucm | № док. | Подп. | Дата  | <u></u>                                                                        |                |  |  |  |  |  |
|      |          |       |        |       |       | Стадия Лист Листов                                                             |                |  |  |  |  |  |
| Раз  | ιραδ.    | Миле  | нина   |       | 08.20 | Дизайн-проект                                                                  |                |  |  |  |  |  |
|      |          |       |        |       |       | Разбивочный план M1:1000 ИП Миленина В. А.                                     |                |  |  |  |  |  |
|      |          |       |        |       |       | Разоибочный план Мі:1000 — — — — — — — — — — — — — — — — — —                   |                |  |  |  |  |  |

### План Благоустроиства М1:1000

Покрытие mun 1

– Асфальто— бетонное покрытие mun 1 —0,05

- щебень фр. 10-20 - 0,10

- Песчано— гравийная смесь — 0,10

### Ведомость тротуаров, дорожек и площадок

| NN<br>n/n | Наименование               |         | Tun  | Площадь<br>покрытия, м² | Примечание |
|-----------|----------------------------|---------|------|-------------------------|------------|
| 1         | Покрытие асфальто-бетонное |         | 1    | 635                     |            |
|           |                            |         |      |                         |            |
|           | БГ                         | P 100.3 | 0.15 | – 356 n.м./             | um.        |

**УЗЕЛ** "А" Примыкание тротуара и проезжей части

Примыкание тротуара и проезжей части

*УЗЕЛ "А"* 

Бетонная обойма под лоток М250 — 2,43 м3

Инв. № подл

- 1. Настоящий проект разработан на основании плана инженерно-топографической съемки М1:1000, предоставленной Заказчиком.
- 2. Учесть в сметном расчете демонтаж ж/б плит 6000\*2000\*140 35 шт Демонтаж и вывоз на 1 км на территории заказчика.
  - Заливка бетона кл. В7.5 для устройства пандуса (4шт по 0,27м3) 1,08 м3