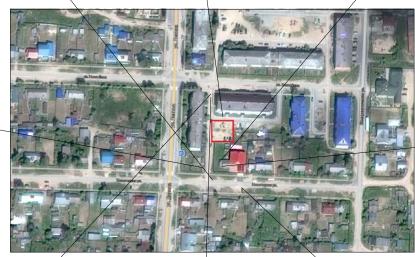

## Схема расположения объекта

|      |          |       |        |       |       | 2020-ДП-ГЧ-0                                                                   | 01             |  |  |  |  |
|------|----------|-------|--------|-------|-------|--------------------------------------------------------------------------------|----------------|--|--|--|--|
|      | IV.      |       |        |       |       | Дизайн-проект общественного пространства "Ленинский проезд с<br>минипаркингом" |                |  |  |  |  |
| Изм. | Кол. уч. | /lucm | № док. | Подп. | Дата  |                                                                                | Hananapitaneon |  |  |  |  |
|      |          |       |        |       |       | Стадия Лист Лист                                                               |                |  |  |  |  |
| Раз  | ραδ.     | Миле  | нина   |       | 08.20 | Дизайн-проект                                                                  |                |  |  |  |  |
|      |          |       |        |       |       | Схема расположения объекта ИП Миленина В. А.                                   |                |  |  |  |  |