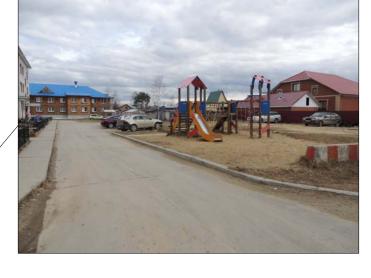

### 3. Описание существующих условий

Проектируемое в данном дизайн-проекте общественное пространство, расположено в центральной части населенного пункта. В данный момент на территории установлено дорожное покрытие из ж/б плит, подлежащее замене, не соответствующего правилам безопасности и эксплуатации, потерявшей эстетический вид. Общественное пространство является проездом.

В настоящий момент территория находится в запущенном состояии и не отвечает нормативным требованиям. Искусственное освещение имеется в недостаточной степени.

| Согласовано    |   |  |  |  |  |  |  |                                                                         |                |           |        |         |       |                                                  |                   |          |          |
|----------------|---|--|--|--|--|--|--|-------------------------------------------------------------------------|----------------|-----------|--------|---------|-------|--------------------------------------------------|-------------------|----------|----------|
| Взам. инв. №   |   |  |  |  |  |  |  |                                                                         |                |           |        |         |       |                                                  |                   |          |          |
| даша           |   |  |  |  |  |  |  |                                                                         |                |           |        |         |       | 2020-ДП-Г                                        | 3                 |          |          |
| Подпись и дата |   |  |  |  |  |  |  | 1424                                                                    | м Кол пч       | Лист      | No gor | Подр    | Лата  | Дизайн-проект общественного прост<br>минипаркина | ранства "Л<br>ом" | енинский | проезд с |
|                |   |  |  |  |  |  |  | 7131                                                                    | ۹. ا۱۲۵۸۱ g ۱۰ | · /Iucili | N OOK. | 110011. | даша  |                                                  | Стадия            | /lucm    | Листов   |
| № подл.        | ] |  |  |  |  |  |  | Р                                                                       | азраб.         | Миле      | нина   |         | 08.20 | Дизайн-проект                                    | ПД                | 5        | 1        |
| Ин8. №         |   |  |  |  |  |  |  | Разраб. Миленина 08.20 Дизайн-проект ПД План благоустройства M1:1000 ИГ | 1 Миленин      | a B. A.   |        |         |       |                                                  |                   |          |          |
|                | • |  |  |  |  |  |  |                                                                         |                | •         | •      |         |       |                                                  | Формат            | A3       |          |