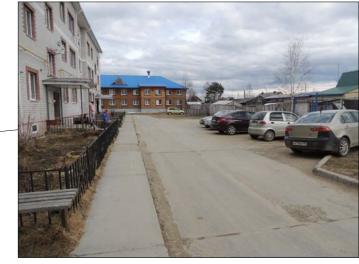

### 3. Описание существующих условий

Проектируемое в данном дизайн-проекте общественное пространство, расположено в центральной части населенного пункта. В данный момент на территории установлено дорожное покрытие из ж/б плит, подлежащее замене, не соответствующего правилам безопасности и эксплуатации, потерявшей эстетический вид. Общественное пространство является проездом.

В настоящий момент территория находится в запущенном состояии и не отвечает нормативным требованиям. Искусственное освещение имеется в недостаточной степени.

| Согласовано    |   |  |  |  |  |  |  |                                                                         |                |           |        |         |       |                                                  |                   |          |          |
|----------------|---|--|--|--|--|--|--|-------------------------------------------------------------------------|----------------|-----------|--------|---------|-------|--------------------------------------------------|-------------------|----------|----------|
| Взам. инв. №   |   |  |  |  |  |  |  |                                                                         |                |           |        |         |       |                                                  |                   |          |          |
| даша           |   |  |  |  |  |  |  |                                                                         |                |           |        |         |       | 2020-ДП-Г                                        | 3                 |          |          |
| Подпись и дата |   |  |  |  |  |  |  | 1424                                                                    | м Кол пч       | Лист      | No gor | Подр    | Лата  | Дизайн-проект общественного прост<br>минипаркина | ранства "Л<br>ом" | енинский | проезд с |
|                |   |  |  |  |  |  |  | 7131                                                                    | ۹. ا۱۲۵۸۱ g ۱۰ | · /Iucili | N OOK. | 110011. | даша  |                                                  | Стадия            | /lucm    | Листов   |
| № подл.        | ] |  |  |  |  |  |  | Р                                                                       | азраб.         | Миле      | нина   |         | 08.20 | Дизайн-проект                                    | ПД                | 5        | 1        |
| Ин8. №         |   |  |  |  |  |  |  | Разраб. Миленина 08.20 Дизайн-проект ПД План благоустройства M1:1000 ИГ | 1 Миленин      | a B. A.   |        |         |       |                                                  |                   |          |          |
|                | • |  |  |  |  |  |  |                                                                         |                | •         | •      |         |       |                                                  | Формат            | A3       |          |