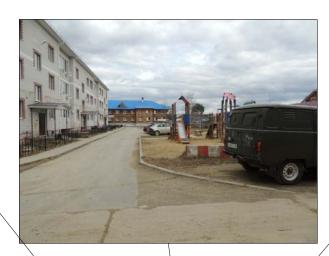

### 3. Описание существующих условий

Проектируемое в данном дизайн-проекте общественное пространство, расположено в центральной части населенного пункта. В данный момент на территории установлено дорожное покрытие из ж/б плит, подлежащее замене, не соответствующего правилам безопасности и эксплуатации, потерявшей эстетический вид. Общественное пространство является проездом.

В настоящий момент территория находится в запущенном состояии и не отвечает нормативным требованиям. Искусственное освещение имеется в недостаточной степени.

| Согласовано    |   |  |  |  |  |  |  |                                                                         |                |           |        |         |       |                                                  |                   |          |          |
|----------------|---|--|--|--|--|--|--|-------------------------------------------------------------------------|----------------|-----------|--------|---------|-------|--------------------------------------------------|-------------------|----------|----------|
| Взам. инв. №   |   |  |  |  |  |  |  |                                                                         |                |           |        |         |       |                                                  |                   |          |          |
| даша           |   |  |  |  |  |  |  |                                                                         |                |           |        |         |       | 2020-ДП-Г                                        | 3                 |          |          |
| Подпись и дата |   |  |  |  |  |  |  | 1424                                                                    | м Кол пч       | Лист      | No gor | Подр    | Лата  | Дизайн-проект общественного прост<br>минипаркина | ранства "Л<br>ом" | енинский | проезд с |
|                |   |  |  |  |  |  |  | 7131                                                                    | ۹. ا۱۲۵۸۱ g ۱۰ | · /Iucili | N OOK. | 110011. | даша  |                                                  | Стадия            | /lucm    | Листов   |
| № подл.        | ] |  |  |  |  |  |  | Р                                                                       | азраб.         | Миле      | нина   |         | 08.20 | Дизайн-проект                                    | ПД                | 5        | 1        |
| Ин8. №         |   |  |  |  |  |  |  | Разраб. Миленина 08.20 Дизайн-проект ПД План благоустройства M1:1000 ИГ | 1 Миленин      | a B. A.   |        |         |       |                                                  |                   |          |          |
|                | • |  |  |  |  |  |  |                                                                         |                | •         | •      |         |       |                                                  | Формат            | A3       |          |