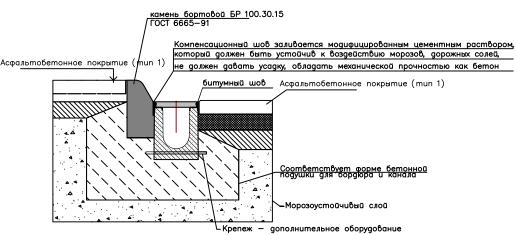

**УЗЕЛ** "А" Примыкание тротуара и проезжей части

Примыкание тротуара и проезжей части

*УЗЕЛ "А"* 

Бетонная обойма под лоток М250 — 2,43 м3

Инв. № подл

- 1. Настоящий проект разработан на основании плана инженерно-топографической съемки М1:1000, предоставленной Заказчиком.
- 2. Учесть в сметном расчете демонтаж ж/б плит 6000\*2000\*140 35 шт Демонтаж и вывоз на 1 км на территории заказчика.
  - Заливка бетона кл. В7.5 для устройства пандуса (4шт по 0,27м3) 1,08 м3

### Ведомость тротуаров, дорожек и площадок

| NN<br>n/n | Наименование               |         | Tun  | Площадь<br>покрытия, м² | Примечание |
|-----------|----------------------------|---------|------|-------------------------|------------|
| 1         | Покрытие асфальто-бетонное |         | 1    | 635                     |            |
|           |                            |         |      |                         |            |
|           | БГ                         | P 100.3 | 0.15 | – 356 n.м./             | um.        |

### 6. Технико-экономические показатели

|   | Наименование показателей                     | Ед. изм. | Показатели |
|---|----------------------------------------------|----------|------------|
| 1 | $A$ с $\phi$ альто $\delta$ етонное покрытие | м2       | 635        |
| 2 | Водоотводный лоток                           | М.П.     | 90         |
| 3 | Демонтаж ж/б плит 6000*2000*140              | шт       | 35         |
| 4 | Бортовой камень                              | шт       | 356        |
| 5 | Кольцо стеновое КС 20.9 2200*2000*890        | шт       | 3          |
| 6 | Плита перекрытия ПП 20-1 2200*700*150        | шт       | 1          |